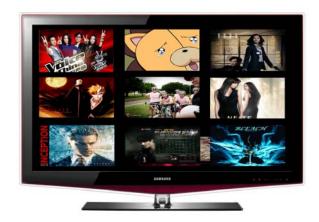

### **Local Multi Channel View via HDMI or VGA:**

1 Channel View

**4 Channel View** 

9 Channel View

16 Channel View