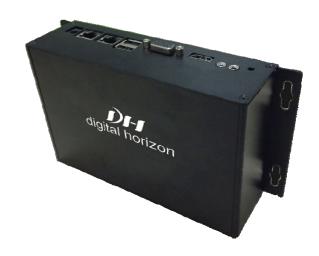

# **Digital TV Mosaic Monitor**

Model: IPM-16

#### Main Feature:

- MPTS and SPTS over IP input
- MPEG2, MPEG4, H.264 decoding
- 16 SD or 4 HD TV channel display
- 36 Radio channel display
- Loop display for more than 16 channels
- HDMI and VGA video outputs, Audio L/R outputs
- Mosaic screen streaming through IP and remote monitoring by VLC
- Web remote management and configuration
- Alarms on audio, video, channels
- Physical dimension:193mmx106mmx50mm(L x W x H), weight: 0.4kg

#### **Rear Panel:**