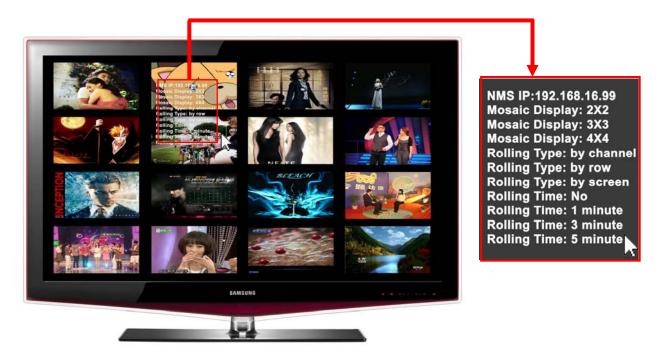

saic screen streaming through IP and remote monitoring by VLC
- Web remote management and configuration
- Alarms on audio, video, channels
- Physical dimension:193mmx106mmx50mm(L x W x H), weight: 0.4kg

www.dh-tv.com

Address: No.3 Feng Zhi East Road, Xi Bei Wang Town, Hai Dian District, Beijing, 100094, China **Telephone:** (+86)010-57802000, **Email:** support@dh-tv.com

### **Local Multi Channel View via HDMI or VGA:**



1 Channel View



**4 Channel View** 



9 Channel View



16 Channel View

# Multi Channel Loop View for more than 16 channels :



1-16 Channel

1-12 and 17-20 Channel



**Address:** No.3 Feng Zhi East Road, Xi Bei Wang Town, Hai Dian District, Beijing, 100094, China **Telephone:** (+86)010-57802000, **Email:** support@dh-tv.com

## Mouse Quick Configuration Key:



## **Multi Audio Channel Monitoring**





**Address:** No.3 Feng Zhi East Road, Xi Bei Wang Town, Hai Dian District, Beijing, 100094, China **Telephone:** (+86)010-57802000, **Email:** support@dh-tv.com

#### **Rear Panel:**



### Remote Multi Channel View via IP:



**Remote Monitoring**