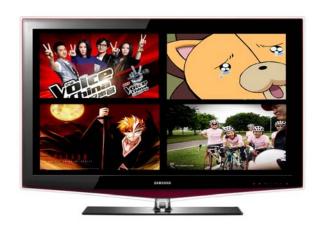

### **Local Multi Channel View via HDMI or VGA:**

1 Channel View

**4 Channel View** 

9 Channel View

16 Channel View