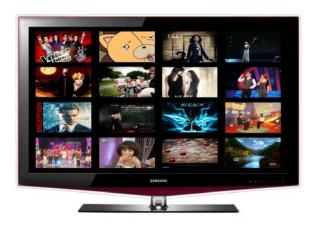

### **Local Multi Channel View via HDMI or VGA:**

1 Channel View

**4 Channel View** 

9 Channel View

16 Channel View