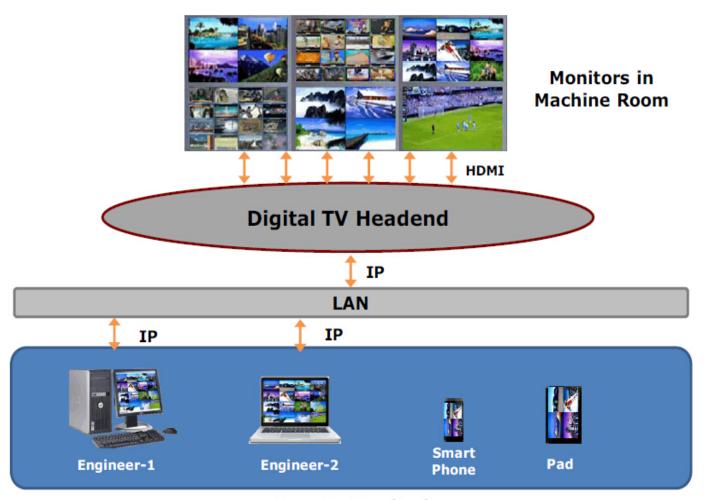

Hai Dian District, Beijing, 100094, China **Telephone:** (+86)010-57802000, **Email:** support@dh-tv.com

### **Local Multi Channel View via HDMI or VGA:**



1 Channel View



**4 Channel View** 



9 Channel View



16 Channel View

# Multi Channel Loop View for more than 16 channels :



1-16 Channel

1-12 and 17-20 Channel



**Address:** No.3 Feng Zhi East Road, Xi Bei Wang Town, Hai Dian District, Beijing, 100094, China **Telephone:** (+86)010-57802000, **Email:** support@dh-tv.com

## Mouse Quick Configuration Key:



## **Multi Audio Channel Monitoring**





**Address:** No.3 Feng Zhi East Road, Xi Bei Wang Town, Hai Dian District, Beijing, 100094, China **Telephone:** (+86)010-57802000, **Email:** support@dh-tv.com

#### **Rear Panel:**



### Remote Multi Channel View via IP:



**Remote Monitoring**